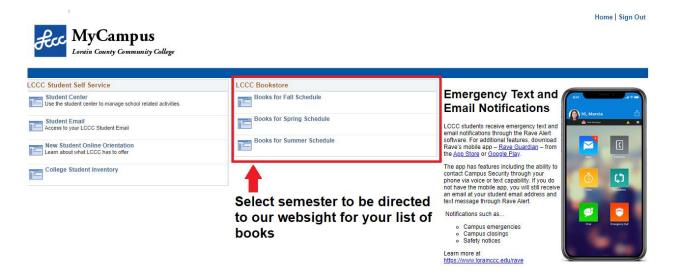

 To find the required text books for your course you may <u>search by course</u> or select Books for [Semester] Schedule from your <u>MyCampus</u> account

- 3. Select your text book preference then Add to Cart
  - Digital and Rentals are only available for select books
  - For more information on our rental policy click here